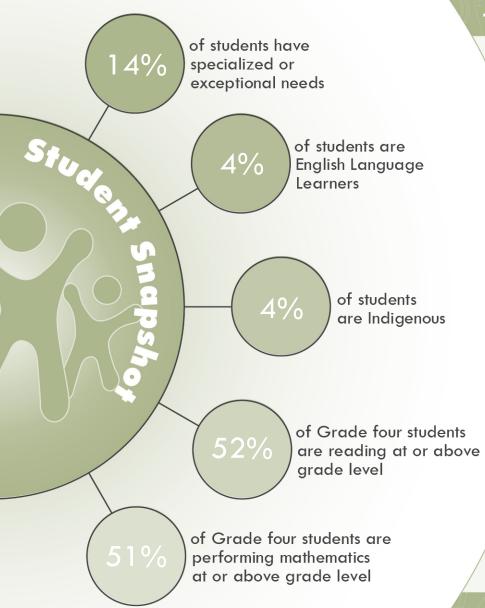

## RancheView School

# 2022/23 School Workbook At-A-Glance





#### This Year We Worked On:

- Using data to respond to Literacy & Numeracy needs
- Establishing and reconnecting with communities to create a culture of belonging.

### You Can Help By:

- Reading with or to your child(ren)
- Playing board, dice or card games with your child(ren)
- Communicating & collaborating with teachers, staff, and administration to celebrate diversity

#### **Next Year You Can Look Forward To:**

- Continued work on Literacy & Numeracy
- Connecting with community
- Positive Behavioural Interventions & Supports (PBIS)

Reach out to your child's teacher about your child's specific results.